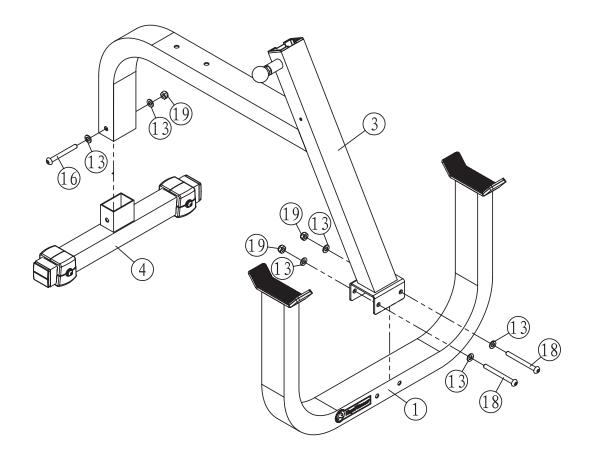

### **STEP 1**

Connect Seat Frame (3) to Rear Base (4) and Weight Support (1) using: 1 x (16) Bolt 2 x (18) Bolt

- 6 x (13) Washer
- 3 x (19) Nylon Nut